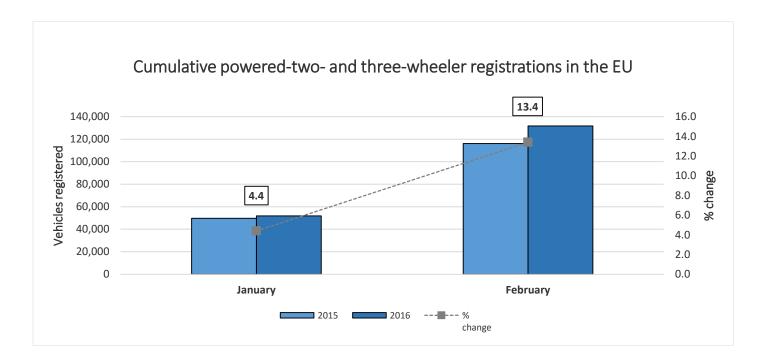

#### Powered-two and three-wheeler registrations

A total of 131,693 powered-two and three-wheelers were registered during the first two months of 2016 in the EU. This represents an increase of 13.4% compared to the 116,087 vehicles registered during the same period of 2016.

Registrations performed positively in Italy (27,933 units, +26%), Spain (19,665 units, +24.4%), UK (10,669 units, +18.3%) and Germany (16,105 units, +11.2%).