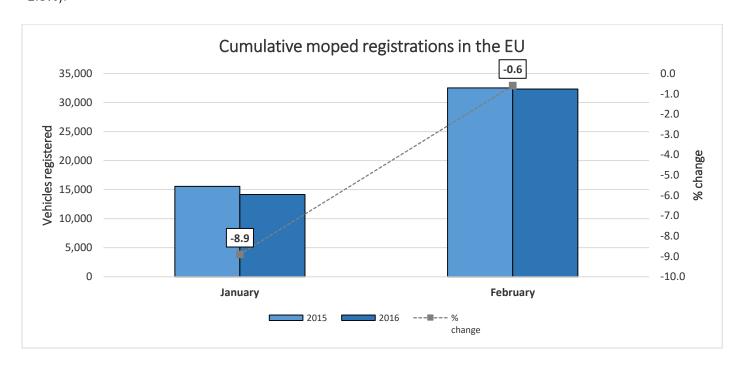

#### Moped registrations

A total of 32,330 mopeds were registered during the first two months of 2016 in the EU, whilst 32,514 had been registered during the same period of 2015. This represents a decrease of 0.6%.

Registrations increased in some of the key markets such as Germany (+11.7%, 3,396 units), Netherlands (7,813 units, +7.2%) and Italy (2,979 units, +2.3%). They decreased Spain (1,902 units, -7.1%) and France (9,687 units, -1.3%).