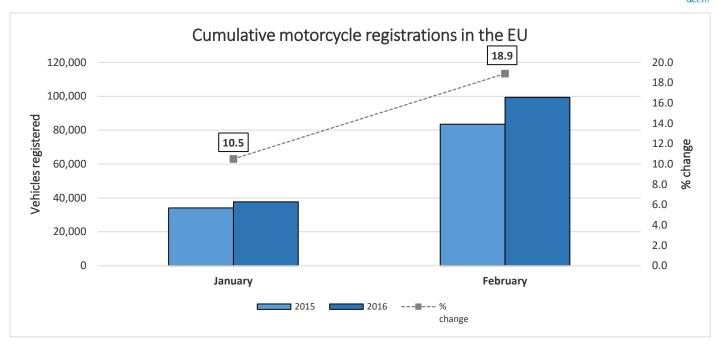

#### Motorcycle registrations

Cumulative motorcycle registrations grew by 18.9% during the first two months of 2016 on a year-on year basis. A total of 99,363 motorcycles were registered between January and February 2016, against 83,573 during the same period of 2015.

Year-on-year motorcycle registrations increased in most key European markets, including Italy (24,954 units, 29.5%), Spain (17,763 units, +29.1%), UK (9,641 units, 20.5%), Germany (12,709 units, +11%) and France (18,547 units, +4.4%).